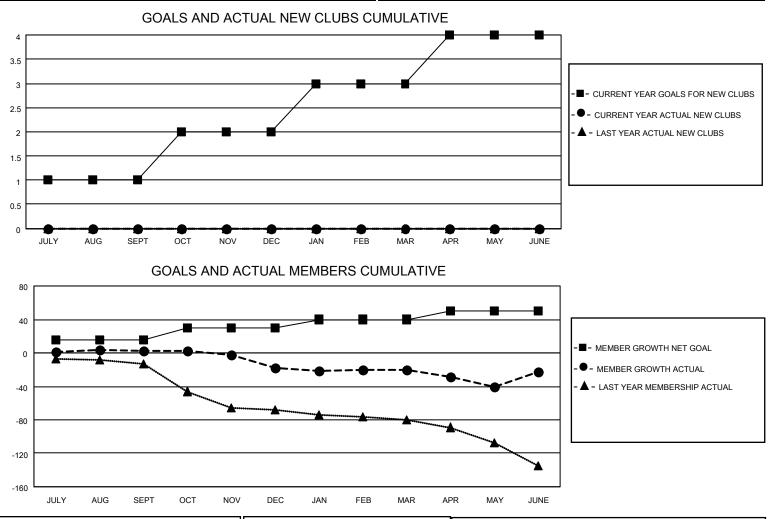

## LOCATION OHIO

District 13 OH4

Results as of: 6/30/2022

| Clubs                 |               |           |               | Members               |                        |                         |                                                    |
|-----------------------|---------------|-----------|---------------|-----------------------|------------------------|-------------------------|----------------------------------------------------|
| RESULTS FOR 2021-2022 |               |           |               | RESULTS FOR 2021-2022 |                        |                         |                                                    |
| QUARTER               | NEW CLUB GOAL | NEW CLUBS | DROPPED CLUBS | QUARTER               | BER GROWTH NET<br>GOAL | MEMBER GROWTH<br>ACTUAL | DROPPED<br>MEMBERS ACTUAL<br>(including transfers) |
| JULY/AUG/SEPT         | 1             | 0         | 0             | JULY/AUG/SEPT         | 15                     | 36                      | 28                                                 |
| OCT/NOV/DEC           | 1             | 0         | 1             | OCT/NOV/DEC           | 15                     | 33                      | 50                                                 |
| JAN/FEB/MAR           | 1             | 0         | 0             | JAN/FEB/MAR           | 10                     | 29                      | 26                                                 |
| APR/MAY/JUNE          | 1             | 0         | 0             | APR/MAY/JUNE          | 10                     | 56                      | 57                                                 |